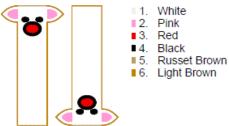

## REINDEER BOY & GIRL CANDY CANE HOLDER in-the-hoop®

## by GG Designs Embroidery Stitch count and colour chart

Reindeerboy 4x4 Short Sorted.pes 95.80x98.50 mm; 3,221 stitches 6 thread changes; 6 colors

Reindeerboy 5x7 Long Sorted.pes 125.40x176.90 mm; 6,634 stitches 6 thread changes; 6 colors