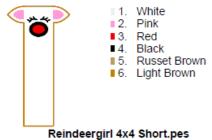

Reindeerboy 4x4 Short.pes 51.00x98.50 mm; 1,596 stitches 6 thread changes; 6 colors

Reindeerboy 5x7 Long.pes 51.00x113.30 mm; 1,650 stitches 6 thread changes; 6 colors

95.80x98.50 mm; 3,131 stitches 6 thread changes; 6 colors