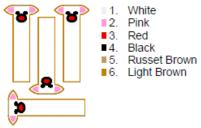

## by GG Designs Embroidery Stitch count and colour chart

Reindeerboy 4x4 Short Sorted.pes 95.80x98.50 mm; 3,221 stitches 6 thread changes; 6 colors

Reindeerboy 5x7 Long Sorted.pes 125.40x176.90 mm; 6,634 stitches 6 thread changes; 6 colors

Reindeerboy 5x7 Short Sorted.pes 125.40x162.10 mm; 6,437 stitches 6 thread changes; 6 colors

51.00x98.50 mm; 1,556 stitches 6 thread changes; 6 colors

Reindeergirl 5x7 Long.pes 51.00x113.30 mm; 1,611 stitches 6 thread changes; 6 colors