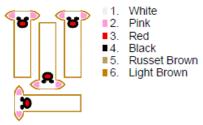

Reindeerboy 5x7 Short Sorted.pes 125.40x162.10 mm; 6,437 stitches 6 thread changes; 6 colors

51.00x98.50 mm; 1,556 stitches 6 thread changes; 6 colors

Reindeergirl 5x7 Long.pes 51.00x113.30 mm; 1,611 stitches 6 thread changes; 6 colors

Reindeerboy 4x4 Short.pes 51.00x98.50 mm; 1,596 stitches 6 thread changes; 6 colors

Reindeerboy 5x7 Long.pes 51.00x113.30 mm; 1,650 stitches 6 thread changes; 6 colors

95.80x98.50 mm; 3,131 stitches 6 thread changes; 6 colors